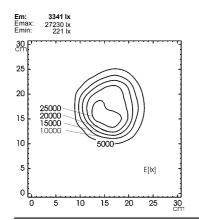

ENGINEER OF LIGHT.



fitted with

work equipment connected load power consumption system of protection class of protection

usage luminaire body

lamp cover tubular sections balance of articulation joints weight (net) mains supply

fastening

1 x halogen lamp QT12 60W PK22s 24V

light colour warm white

without 24 V; AC/DC approx. 56 W IP 54 III switch

sectional aluminium, anodised, aluminium coloured

anodised glass screen

steel tube, painted, silver

friction approx. 2.6 kg connector

US~ConnectionStandard

screw-down flange, table clamp (accessory), wall bracket

(accessory)

( (



2-polig

## illuminance

Comment: 50