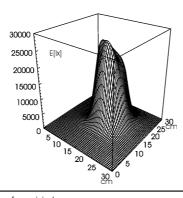

ENGINEER OF LIGHT.



fitted with

work equipment connected load power consumption system of protection class of protection

usage luminaire body

lamp cover tubular sections balance of articulation joints weight (net) mains supply

fastening

1 x halogen lamp QT12 60W PK22s 24V

light colour warm white

without 24 V; AC/DC approx. 56 W IP 54 III switch

sectional aluminium, anodised, aluminium coloured

anodised glass screen

steel tube, painted, silver

friction approx. 2.6 kg connector

US~ConnectionStandard

screw-down flange, table clamp (accessory), wall bracket

(accessory)

( (



2-polig

## illuminance

Comment: 50