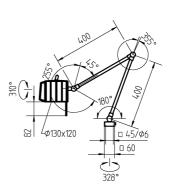

ENGINEER OF LIGHT.

fitted with

work equipment connected load power consumption system of protection class of protection

usage luminaire body

lamp cover tubular sections balance of articulation joints weight (net) mains supply

fastening

1 x halogen lamp QT12 60W PK22s 24V

light colour warm white

without 24 V; AC/DC approx. 56 W IP 54 III switch

sectional aluminium, anodised, aluminium coloured

anodised glass screen

steel tube, painted, silver

friction approx. 2.6 kg connector

US~ConnectionStandard

screw-down flange, table clamp (accessory), wall bracket

(accessory)

( (

2-polig