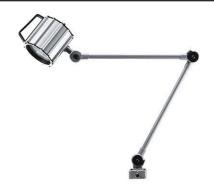

ENGINEER OF LIGHT.

fitted with

work equipment connected load power consumption system of protection class of protection

usage luminaire body

lamp cover tubular sections balance of articulation joints weight (net) mains supply

fastening

1 x halogen lamp QT12 60W PK22s 24V

light colour warm white

without 24 V; AC/DC approx. 56 W IP 54 III switch

sectional aluminium, anodised, aluminium coloured

anodised glass screen

steel tube, painted, silver

friction approx. 2.6 kg connector

US~ConnectionStandard

screw-down flange, table clamp (accessory), wall bracket

(accessory)

( (

2-polig